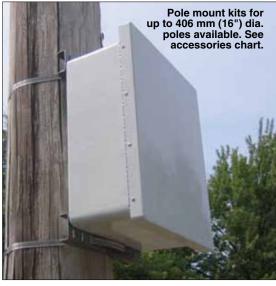

Popular options are the pole mount kits and the aluminum or steel sub-panels that mount in the rear of the enclosure.

Internal Hardware: Brass inserts and

plated screws

Pole mount kits are 14 gauge (0.075") galvannealed steel with 48" SS pole clamp and includes #10-32 SS screws, washers and lock nuts.

#### **ACCESSORIES**

| MODEL NO.      | DESCRIPTION                                                      |
|----------------|------------------------------------------------------------------|
| OM-P186        | Steel sub-panel painted white, 429 H x 378 mm W (16.88 x 14.88") |
| OM-PA186       | Aluminum sub-panel, 429 H x 378 mm W (16.88 x 14.88")            |
| OM-AMPOLEMNT16 | Pole mount kit for 16" wide enclosures                           |