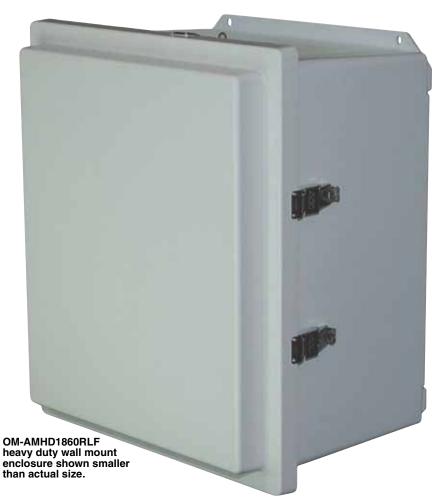

The OM-AMHD-R Series enclosure is ideally designed to insulate and house off grid heavy-duty solar batteries for various telemetry applications in outdoor locations and are especially well suited for corrosive or marine environments. This enclosure comes with a raised cover and two snap latches, that can be pad locked, and has 5 mm (0.200") thick walls for extra strength.

#### Dimensions: inch (mm)

| To Order       |                                                                  |
|----------------|------------------------------------------------------------------|
| MODEL NO.      | DESCRIPTION                                                      |
| OM-AMHD1860RLF | Heavy-duty battery box, 457 H x 406 W x 254 mm D (18 x 16 x 10") |