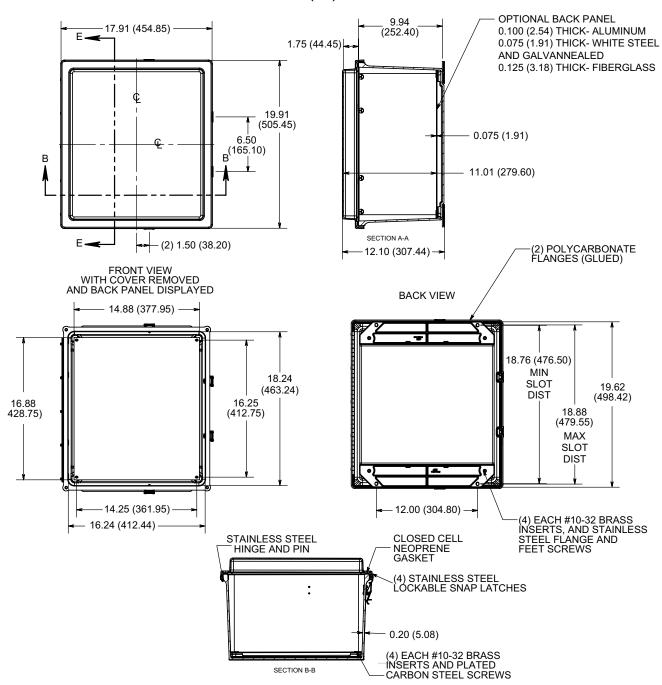

### **Specifications**

Color: Gray-RAL 7035 Weight: 18 lbs (288 oz)

Box and Cover: Compression molded fiberglass reinforced polyester Gasket: Closed cell neoprene External Hardware: 300 series

stainless steel

Internal Hardware: Brass inserts and

plated screws

Pole mount kits are 14 gauge (0.075") galvannealed steel with 48" SS pole clamp and includes #10-32 SS screws, washers and lock nuts.

#### Dimensions: inch (mm)

| To Order       |                                                                  |
|----------------|------------------------------------------------------------------|
| MODEL NO.      | DESCRIPTION                                                      |
| OM-AMHD1860RLF | Heavy-duty battery box, 457 H x 406 W x 254 mm D (18 x 16 x 10") |

#### **ACCESSORIES**

| MODEL NO.      | DESCRIPTION                                                      |
|----------------|------------------------------------------------------------------|
| OM-P186        | Steel sub-panel painted white, 429 H x 378 mm W (16.88 x 14.88") |
| OM-PA186       | Aluminum sub-panel, 429 H x 378 mm W (16.88 x 14.88")            |
| OM-AMPOLEMNT16 | Pole mount kit for 16" wide enclosures                           |