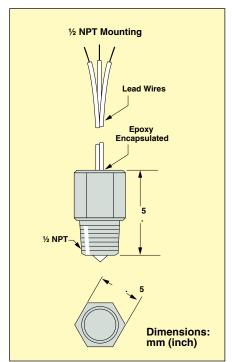

## **SPECIFICATIONS**

Mounting: 1/2 NPT Materials: Housing: Nickel-plated carbon steel Prism: Fused glass Operating Pressure: 0 to 2500 psi, maximum Operating Temperature\*: -40 to 100°C (-40 to 212°F) Current Consumption: @45 mA Output: Open collector, 18 mA sink, maximum Electrical Termination: 22 AWG, polymeric, 305 to 356 mm (12 to 14") extended lead wires Repeatability: ±1 mm Approvals: CE