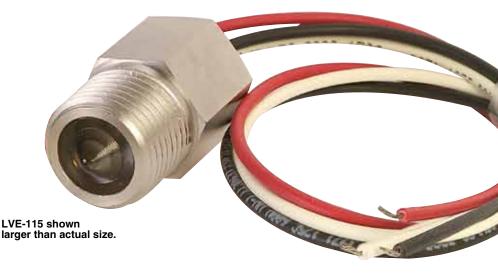

## LVE-115/116

- Fused Glass Prism for High Pressures
- Excellent Price-to-Performance Ratio
- Ideal for Corrosive Environments

The LVE-115/116 electro-optic level switches maintain the top-performing environmental capabilities of their larger family members while featuring an overall size that is 50% smaller. At just 35 mm (1.38") long, LVE-115/116 represents the smallest electro-optic level sensor in its performance class, and by far the most economical. LVE-115/116

switches utilize a strong, glass prism fused to a carbon steel or housing to easily monitor vessels pressurized up to 2500 psi. Their compact package size makes them the ideal candidate for monitoring the small, pressurized vessels found in HVAC, refrigeration and hydraulic applications. They are most commonly used for low, high and intermediate level detection.

## **SPECIFICATIONS**

Mounting: 1/2 NPT Materials: Housing: Nickel-plated carbon steel Prism: Fused glass Operating Pressure: 0 to 2500 psi, maximum Operating Temperature\*: -40 to 100°C (-40 to 212°F) Current Consumption: @45 mA Output: Open collector, 18 mA sink, maximum Electrical Termination: 22 AWG, polymeric, 305 to 356 mm (12 to 14") extended lead wires Repeatability: ±1 mm Approvals: CE