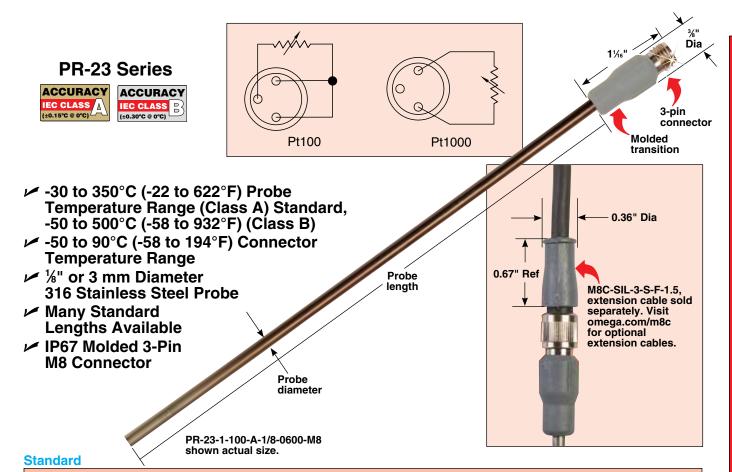

## RTD Probes with M8 Molded Connectors

## **Standard and Metric Sizes**

| To Order Visit omega.com/pr-23 for Pricing and Details |              |                       |
|--------------------------------------------------------|--------------|-----------------------|
| Model Number                                           | Probe Length | Element Specification |
| PR-23-1-100-A-1/8-0600-M8                              | 6"           | Pt100, Class A        |
| PR-23-1-100-A-1/8-0900-M8                              | 9"           | Pt100, Class A        |
| PR-23-1-100-A-1/8-1200-M8                              | 12"          | Pt100, Class A        |
| PR-23-1-1000-B-1/8-0600-M8                             | 6"           | Pt1000, Class B       |
| PR-23-1-1000-B-1/8-0900-M8                             | 9"           | Pt1000, Class B       |
| PR-23-1-1000-B-1/8-1200-M8                             | 12"          | Pt1000, Class B       |

For Class B, change "-A" in model number to "-B" and subtract cost from the price. (Class A not available in 1000 Ω)

Ordering Examples: PR-23-1-100-A-1/8-0600-M8 ½" diameter by 6" long, 2-wire Pt100 Class A RTD sensor with molded M8 connector.