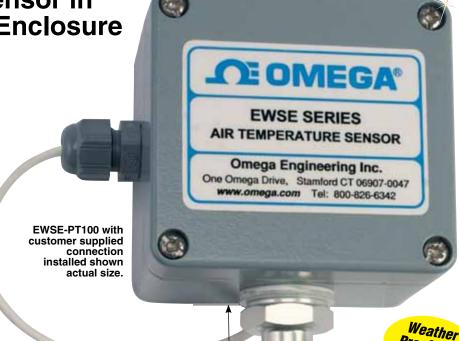

Rugged, Weatherproof, Wall Mounted

NEW\*

Proof/Wall

Mounted

**Temperature Sensor** 

Pt100 Class A Sensor in NEMA 4X (IP65) Enclosure

OMEGA's new air temperature sensors offer the perfect solution for temperature monitoring outdoors or in demanding environments.

A rugged 6 mm—diameter sheathed RTD probe is housed in the center of a 14 mm (0.551") outer protection tube which is drilled to improve airflow around the sensor. A 4-terminal connector block or 4 to 20 mA transmitter are housed in a tough aluminum alloy enclosure rated to NEMA 4X (IP65).

A cable gland is fitted on the left hand side of the enclosure, suitable for cables from 2.5 to 6.5 mm (0.098 to 0.25") diameter.

**Dimensions:** 

**Box:** 80 W x 75 H x 58 mm D (3 x 2.9 x 2.3")

**Sensor:** 75 mm long x 14 mm OD (2.9 x 0.55")