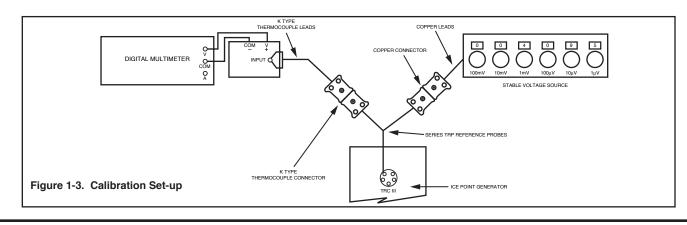

## CALIBRATION

Equipment required: 3-1/2 or 4-1/2 digit multimeter with  $\pm 0.1\%$  accuracy, stable voltage source, TRC III Ice Point<sup>TM</sup> Cell, TRP (J, K, T) Reference Probe.

Set up the equipment as shown below. Set the Function Switch to "°C" or "°F" position. Turn power on. Set voltage source and adjust potentiometers as follows.