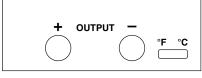

#### **OPERATION**

**CAUTION:** When the range switch is in the TEST position (center), full battery voltage (9V) is applied to the output. The power switch must be in the OFF position before switching from °F to °C or vice-versa (see Figure 1-1).

Figure 1-1. °C/°F Switch