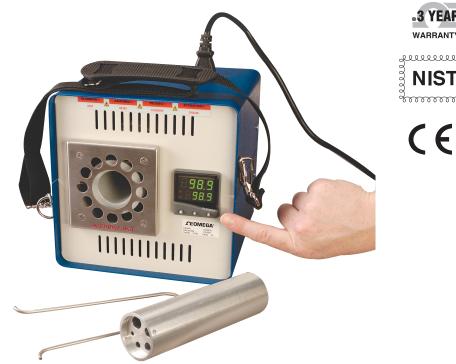

**CL-355A Dry-Block Calibrator** 

#### THE CL-355A

#### Introduction

The Omega Engineering CL-355A calibrator heater provides a safe, dry, constant temperature source. It is fast and economical and can be used either on a bench top or as a portable field unit. The weight of the unit is only nine pounds/four kilograms. The unit covers the temperature range from 5°C above ambient up to 400°C using a machined aluminum insert block as the heat transfer medium. The temperature control circuit is built into the unit.

Features include:

- 10 insert formats available
- Maximum temperature of 400°C/752°F
- An independent over-temperature cutout
- Temperature sensor burnout protection

Even though the unit heats up rapidly, highly efficient insulation ensures that the case remains cool enough to handle even at maximum operating temperatures. Omega's calibrator has been designed to comply with all relevant Radio Frequency interference and electrical safety regulations.

#### Specification

Figures quoted are at the base of the well at the time of calibration.

| Temperature range:<br>Over-temperature limit: | 5°C/9°F above ambient to 400°C/752°F<br>450°C/842°F (approximately) |
|-----------------------------------------------|---------------------------------------------------------------------|
| Display resolution:                           |                                                                     |
| Accuracy:                                     | +/-0.6°C (1.1°F)                                                    |
| Stability:                                    | +/-0.15°C (0.27°F)                                                  |
| Heat up time 20° C to 400°C:                  | 12 minutes                                                          |
| Cool down 400°C to 100°C:                     | 21 minutes                                                          |
| Immersion Depth:                              | 4.5" (114.3mm)                                                      |
| Fan Cooling:                                  | Automatic                                                           |
| Weight:                                       | 9 lbs (4 Kg)                                                        |
| Dimensions* (H x W x D):                      | 8.75 x 8 x 8 inches/222.25 x 203.2 x 203.2 mm                       |
| *excluding the carrying strap                 |                                                                     |