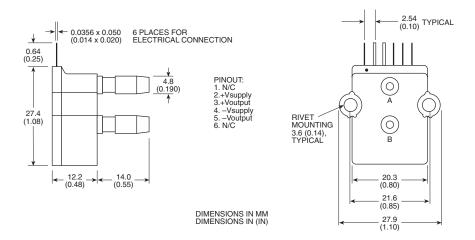

pened.

Liquid surges are particularly damaging to pressure transducers if the pipe is originally empty. To avoid damaging surges, fluid lines should remain full (if possible), pumps should be brought up to power slowly, and valves opened slowly. To avoid damage from both fluid hammer and surges, a surge chamber should be installed, and a pressure snubber should be installed on every transducer. Symptoms of fluid hammer and surge's damaging effects:

- 1. Pressure transducer exhibits an output at zero pressure (large zero offset). If zero offset is less than 10% FS, user can usually re-zero meter, install proper snubber and continue monitoring pressures.
- 2. Pressure transducer output remains constant regardless of pressure.
- 3. In severe cases, there will be no output.

### Dimensions



# Specifications

| Excitation Voltage:          | 12 Vdc (16 max.)                                                                                        |  |
|------------------------------|---------------------------------------------------------------------------------------------------------|--|
| Linearity and Hysteresis:    | ±0.1 % FS typical/0.5% max.<br>±0.5%/1% for 0.3 PSI range                                               |  |
| Repeatability:               | ±0.1 % FS typical (0.3% max.)                                                                           |  |
| Zero Balance:                | ±1 mV (±3 mV for 0.3 PSI range)                                                                         |  |
| Input Resistance:            | 10 k Ohms